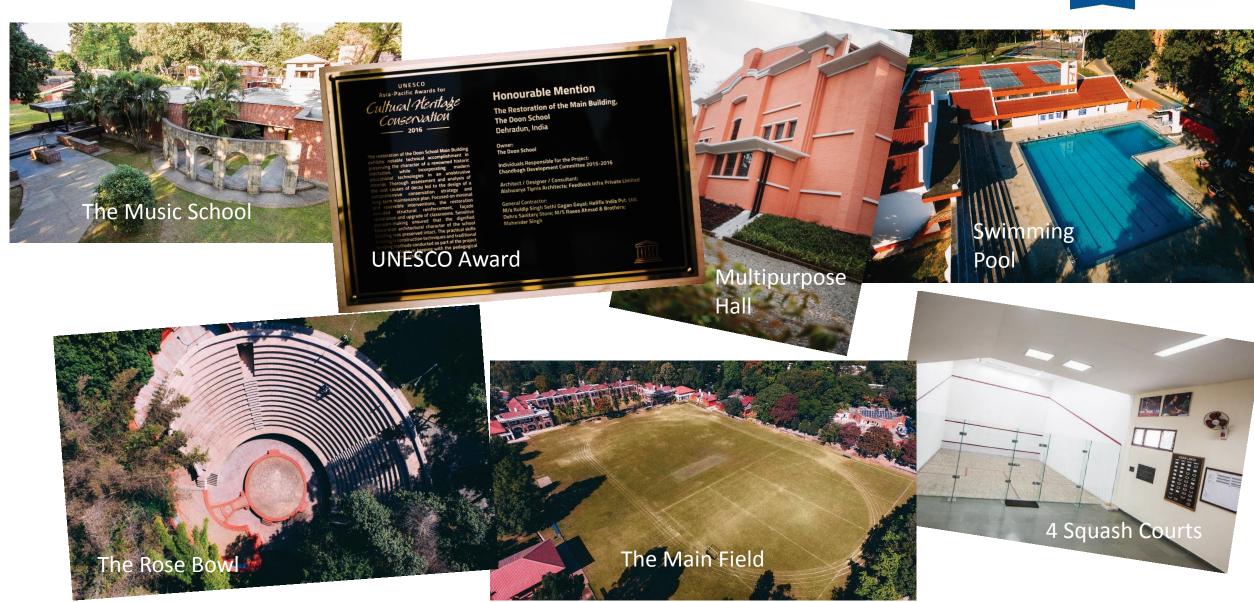

LIGHTS OUT             | LIGHTS OUT             | LIGHTS OUT             | LIGHTS OUT                      |
|                       | (S/Sc Forms)           | (S/Sc Forms)           | (S/Sc Forms)                             | (S/Sc Forms)           | (S/Sc Forms)           |                        | (S/Sc Forms)                    |



# **Our Current Diversity**

THE DOON SCHOOL

- Boys from 26 states in India.
- 4 boys from Nepal.
- 35 NRIs in the school currently.
- Round Square Schools (154)
- 35+ opportunities for school exchange
  - South Africa
  - United States and Canada
  - Australia and New Zealand
  - Peru and Chile
  - Germany and France
  - United Kingdom and Ireland
  - Denmark





D & T





Classrooms for Learning





The Kilachand Library

## **School Facilities**





# A Fully Residential School





Tata House

Hyderabad House

- Two junior houses; Martyn & Foot, for Class 7 approximately 40 boys in each.
- Five senior boarding houses;
   Hyderabad, Jaipur, Kashmir,
   Oberoi & Tata with about 90 boys in each
- The boarding houses become their second home for 8 months.
- A safe and secure environment that fosters individual development and independence as well as teamwork and sense of community.

# Pastoral (Parental) Care





- The Houses are under the care of a Housemaster, assisted by an Assistant housemaster and a Dame (Matron).
- There are two full time counsellors at school.
- There is a Wellness Centre with a full time doctor and nurses on call.
- Telephone system and email for boys to be in touch with parents.
- Healthy, hygienically prepar