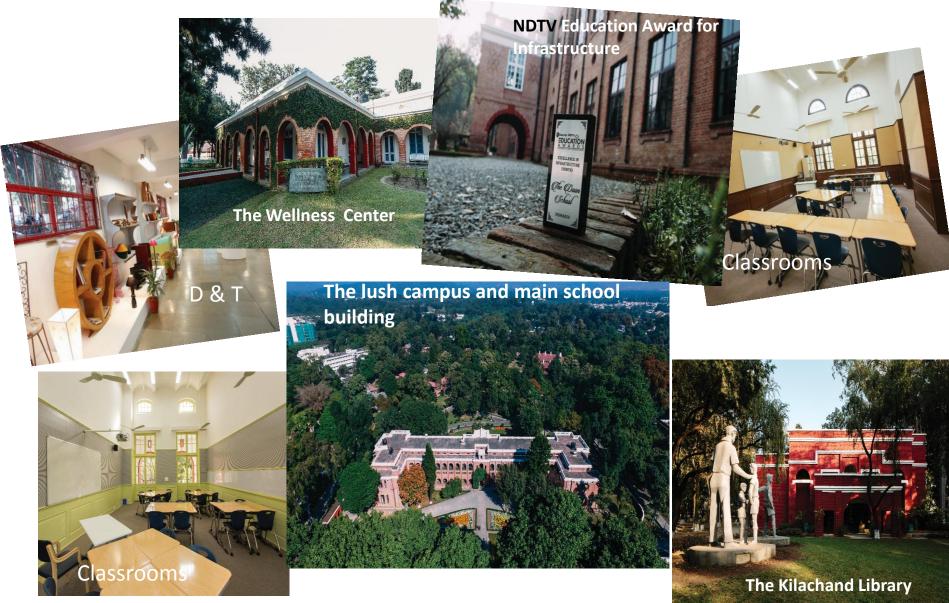

| LIGHTS OUT                         | LIGHTS OUT                    | LIGHTS OUT                    | LIGHTS OUT             | LIGHTS OUT                      |
|                       | (S/Sc Forms)                  | (S/Sc Forms)                  | (S/Sc Forms)                       | (S/Sc Forms)                  | (S/Sc Forms)                  |                        | (S/Sc Forms)                    |

## **Our Current Diversity**

THE DOON SCHOOL

- Boys from 26 states in India.
- 35 NRIs in the school currently.
- Round Square Schools (200+)
- 35+ opportunities for school exchan<sub>{</sub>
  - South Africa
  - United States and Canada
  - Australia and New Zealand
  - Peru and Chile
  - Germany and France
  - United Kingdom and Ireland
  - Denmark



## **School Facilities**





## **School Facilities**





## A Fully Residential School





Two junior houses; Martyn & Foot, for Class 7 approximately 40 boys in each.

Five senior boarding houses; Hyderabad, Jaipur, Kashmir, Oberoi & Tata with about 90 boys in each

The boarding houses become their second home for 8 months.

A safe and secure environment that fosters individual development and independence as well as teamwork and sense of community.

## Pastoral (Parental) Care -Glimpses





## Admission to school





Admission takes place in Class 7 (age 11+) with a few seats are available in Class 8

- Visit the school with your son to get a feel of boarding school life.
- Register your son for the entrance test:
  - English, Maths and a Case Study on 6<sup>th</sup> October 2019.
- If successful in the tests