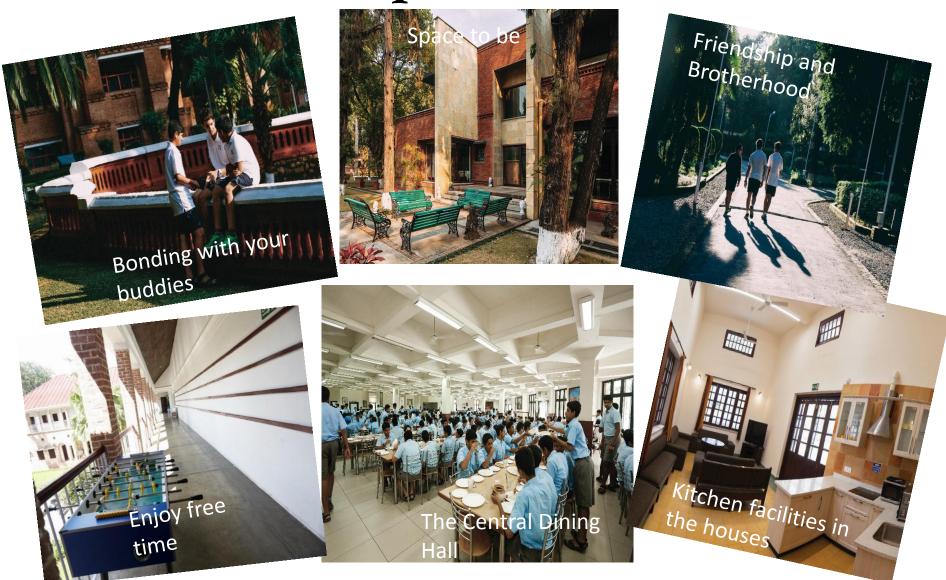

## Pastoral (Parental) Care

The Houses are under the care of a Housemaster, assisted by an Assistant housemaster and a Dame (Matron).

THE

DOON SCHOOL

- There are two full time counsellors at school.
- There is a Wellness Centre with a full time doctor and nurses on call.
- Telephone system and email for boys to be in touch with parents.
- Healthy, hygienically prepared balanced meals under the guidance of a dietitian & catering manager.

## Pastoral (Parental) Care -Glimpses