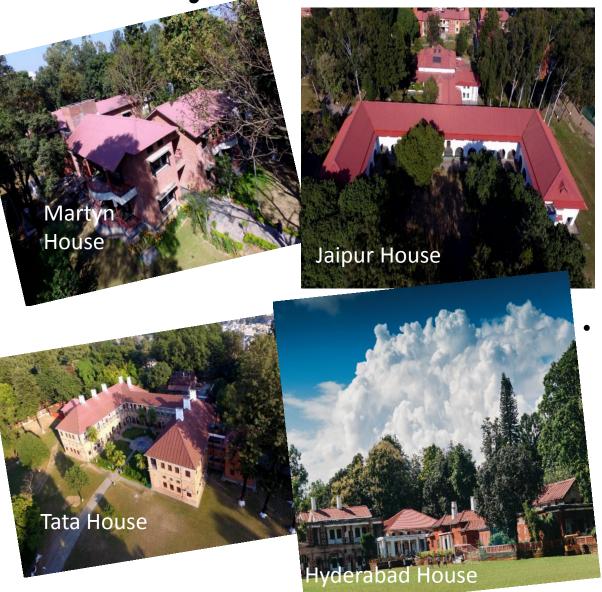

## A Fully Residential School

Two junior houses; Martyn & Foot, for Class 7 approximately 40 boys in each.

Five senior boarding houses; Hyderabad, Jaipur, Kashmir, Oberoi & Tata with about 90 boys in each