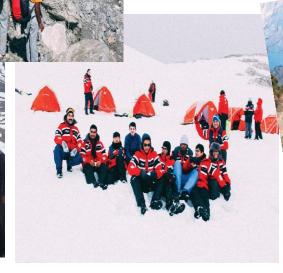

#### Adventure & Expeditions

Two compulsory Mid-term treks for all boys each year as well as the Leh Manali Cycling and the Thar Desert Expeditions