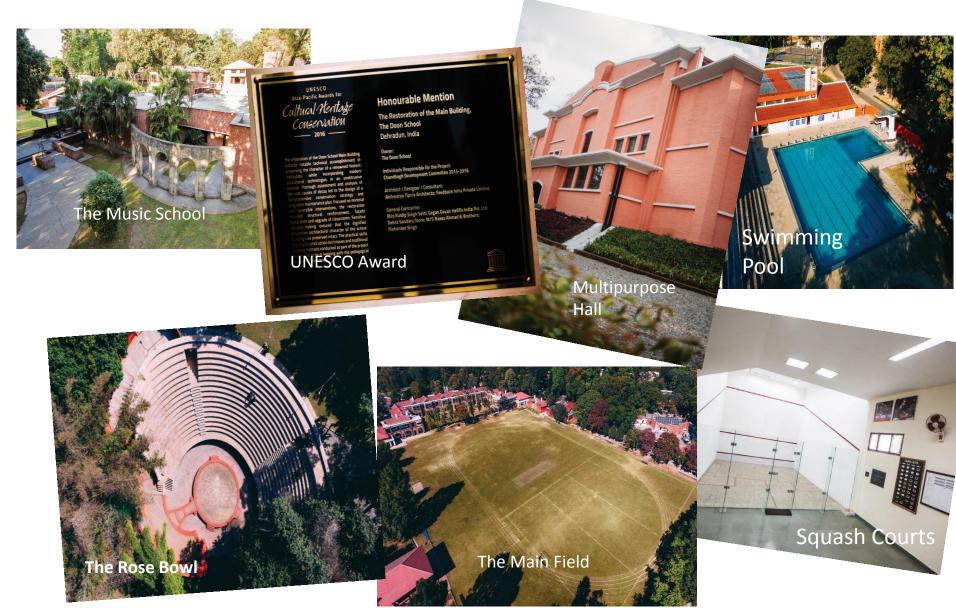

| LIGHTS OUT                    | LIGHTS OUT                    | LIGHTS OUT             | LIGHTS OUT                      |
|                       | (S/Sc Forms)                  | (S/Sc Forms)                  | (S/Sc Forms)                       | (S/Sc Forms)                  | (S/Sc Forms)                  |                        | (S/Sc Forms)                    |

## **Our Current Diversity**

THE DOON SCHOOL

- Boys from 26 states in India.
- 35 NRIs in the school currently.
- Round Square Schools (200+)
- 35+ opportunities for school exchan<sub>{</sub>
  - South Africa
  - United States and Canada
  - Australia and New Zealand
  - Peru and Chile
  - Germany and France
  - United Kingdom and Ireland
  - Denmark



## **School Facilities**





## **School Facilities**





## A Fully Residential School





Two junior houses; Martyn & Foot, for Class 7 approximately 40 boys in each.

Five senior boarding houses; Hyderabad, Jaipur, Kashmir, Oberoi & Tata with about 90 boys in each

The boarding houses become their second home for 8 months.

A safe and secure environment that fosters individual development and independence as well as teamwork and sense of community.

## Pastoral (Parental) Care -Glimpses





## Admission to school





Admission takes place in Class 7 (age 11+) with a few seats are available in Class 8

- Visit the school with your son to get a feel of boarding school life.
- Register your son for the entrance test:
  - English, Maths and a Case Study on 6<sup>th</sup> October 2019.
- If successful in the tests, invitation to the group disc